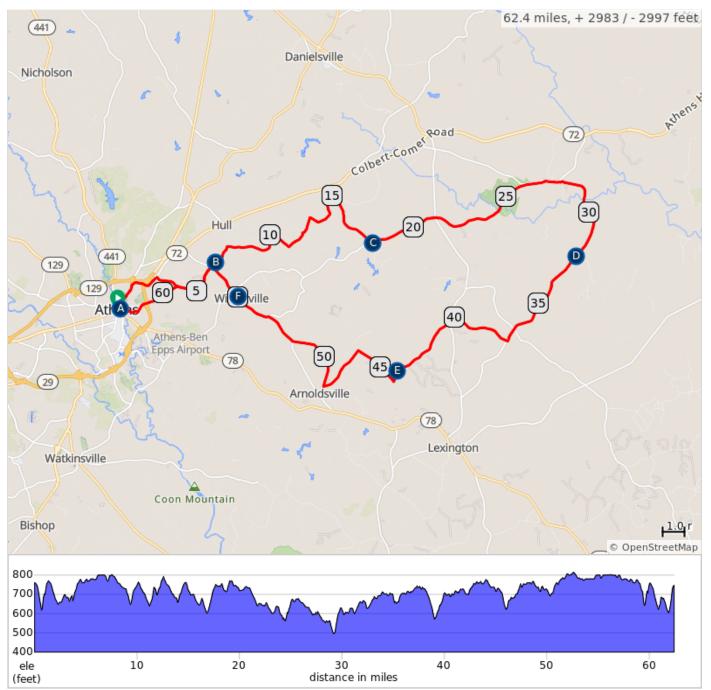

## 2025 Athens Twilight Gambler Long Route

| Α. | Finish!     |
|----|-------------|
| Β. | Stop #1     |
| С. | Sag Stop #2 |
| D. | Sag Stop #4 |
| Ε. | Sag Stop #5 |
| F. | Sag Stop #3 |

## 2025 Athens Twilight Gambler Long Route

| Num | Dist | Туре | Note                               | Next |
|-----|------|------|------------------------------------|------|
| 1.  | 0.0  | 0    | Start of route                     | 0.2  |
| 2.  | 0.2  |      | L onto North Thomas<br>Street      | 0.2  |
| 3.  | 0.4  |      | Keep R onto North<br>Avenue        | 1.1  |
| 4.  | 1.6  |      | R onto Old Hull Road               | 1.3  |
| 5.  | 2.9  |      | R onto Athena Drive                | 2.0  |
| 6.  | 5.0  |      | L onto Spring Valley<br>Road       | 2.5  |
| 7.  | 7.5  |      | R onto Lem Edwards<br>Road         | 2.6  |
| 8.  | 10.1 |      | R onto McCurley Road               | 1.0  |
| 9.  | 11.0 |      | L onto County Road<br>55/Melton    | 0.9  |
| 10. | 12.0 |      | R onto Shoal Creek<br>Road         | 0.8  |
| 11. | 12.8 |      | R onto Hardman Drake<br>Road       | 0.4  |
| 12. | 13.2 |      | Keep L onto Hardman<br>Morris Road | 1.5  |
| 13. | 14.6 |      | R onto 8th Avenue                  | 3.3  |

14.6 miles. +824/-832 feet

| Num | Dist | Туре | Note                              | Next |
|-----|------|------|-----------------------------------|------|
| 26. | 51.8 |      | R onto Arnoldsville<br>Road       | 3.8  |
| 27. | 55.6 |      | L onto Athens Road                | 0.1  |
| 28. | 55.7 |      | Sharp R onto Moores<br>Grove Road | 1.3  |
| 29. | 57.0 |      | L onto Spring Valley<br>Road      | 1.4  |
| 30. | 58.3 |      | R onto Athena Drive               | 1.0  |
| 31. | 59.3 |      | L onto Olympic Drive              | 2.2  |
| 32. | 61.5 |      | Sharp R onto Arch<br>Street       | 0.1  |
| 33. | 61.6 |      | Keep R onto Arch<br>Street        | 0.1  |
| 34. | 61.8 |      | R onto East Broad<br>Street       | 0.2  |
| 35. | 62.0 |      | L onto East Broad<br>Street       | 0.4  |
| 36. | 62.3 |      | R onto North Thomas<br>Street     | 0.1  |
| 37. | 62.4 |      | End of route                      | 0.0  |

| Dist | Туре                                                                                 | Note                                                                              | Next                                                                                                                                                                                                                                                                                                                                                                                                          |
|------|--------------------------------------------------------------------------------------|-----------------------------------------------------------------------------------|---------------------------------------------------------------------------------------------------------------------------------------------------------------------------------------------------------------------------------------------------------------------------------------------------------------------------------------------------------------------------------------------------------------|
| 17.9 |                                                                                      | L onto Collier Church<br>Road                                                     | 3.2                                                                                                                                                                                                                                                                                                                                                                                                           |
| 21.1 |                                                                                      | Slight R onto Watson<br>Mill Road                                                 | 6.6                                                                                                                                                                                                                                                                                                                                                                                                           |
| 27.7 |                                                                                      | R onto Lexington Road                                                             | 9.6                                                                                                                                                                                                                                                                                                                                                                                                           |
| 37.3 |                                                                                      | R onto Penny Harris<br>Drive                                                      | 3.0                                                                                                                                                                                                                                                                                                                                                                                                           |
| 40.3 |                                                                                      | Keep R onto Devils<br>Pond Road                                                   | 3.4                                                                                                                                                                                                                                                                                                                                                                                                           |
| 43.7 |                                                                                      | L onto Crawford<br>Smithonia Road                                                 | 0.5                                                                                                                                                                                                                                                                                                                                                                                                           |
| 44.2 |                                                                                      | Sharp R onto Hargrove<br>Lake Road                                                | 2.1                                                                                                                                                                                                                                                                                                                                                                                                           |
| 46.3 |                                                                                      | L onto Yancey Road                                                                | 2.3                                                                                                                                                                                                                                                                                                                                                                                                           |
| 48.7 |                                                                                      | Sharp R onto Meyer<br>Farm Road                                                   | 1.4                                                                                                                                                                                                                                                                                                                                                                                                           |
| 50.1 |                                                                                      | L onto Grove Chapel<br>Church Road                                                | 0.0                                                                                                                                                                                                                                                                                                                                                                                                           |
| 50.1 |                                                                                      | Keep R onto Grove<br>Chapel Church Road                                           | 0.1                                                                                                                                                                                                                                                                                                                                                                                                           |
| 50.2 |                                                                                      | Sharp R onto Grove<br>Chapel Church Road                                          | 1.6                                                                                                                                                                                                                                                                                                                                                                                                           |
|      | 17.9<br>21.1<br>27.7<br>37.3<br>40.3<br>43.7<br>44.2<br>46.3<br>48.7<br>50.1<br>50.1 | 17.9 17.9   21.1 1   27.7 1   37.3 1   40.3 1   44.2 1   46.3 1   48.7 1   50.1 1 | 17.9L onto Collier Church<br>Road21.1Slight R onto Watson<br>Mill Road27.7R onto Lexington Road37.3R onto Penny Harris<br>Drive40.3Keep R onto Devils<br>Pond Road43.7L onto Crawford<br>Smithonia Road44.2Sharp R onto Hargrove<br>Lake Road46.3L onto Yancey Road48.7Sharp R onto Meyer<br>Farm Road50.1L onto Grove Chapel<br>Church Road50.1Keep R onto Grove<br>Sharp R onto Grove50.2Sharp R onto Grove |